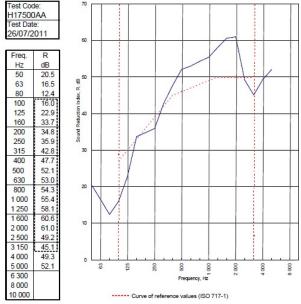

- BRE Report P102396-1011C

Refer to Speedline Specification Clause

112 mm. (At Base Track, Excluding Finishes)

Severe - Annexes A-F

46 R<sub>w</sub>dB, Date Tested or Assessed Against - 50-S-57(25)

TESTED AT ONE OF THE UKAS ACCREDITED LABORATORIES BELOW