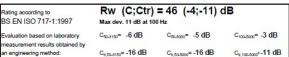

- BRE Report P102396-1011C

Refer to Speedline Specification Clause

112 mm. (At Base Track, Excluding Finishes)

Severe - Annexes A-F

46 R<sub>w</sub>dB, Date Tested or Assessed Against - 50-S-57(25)

TESTED AT ONE OF THE UKAS ACCREDITED LABORATORIES BELOW