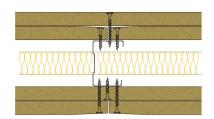

## 50-S-58(25) - SPEEDLINE System Data Sheet - Version V1 (24-10-23)

SPEEDLINE 50mm 'C' Stud Partition @600mm Ctrs, with 2x Siniat GTEC 15mm Standard Board each side, 25mm APR

- BRE Report P102396-1011C

Refer to Speedline Specification Clause

112 mm. (At Base Track, Excluding Finishes)

Severe - Annexes A-F

46 R<sub>w</sub>dB, Date Tested or Assessed Against - 50-S-57(25)

TESTED AT ONE OF THE UKAS ACCREDITED LABORATORIES BELOW